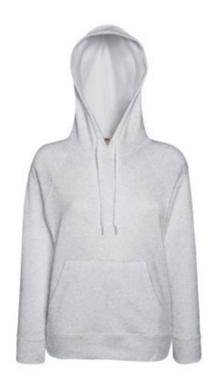

# FRUIT OF THE LOOM, LADIES LIGHTWEIGHT HOODED SWEAT, WOMEN'S HOODED SWEATSHIRT, ASH GRAY, L

# Specification

Fruit of the Loom, Ladies Lightweight Hooded Sweat, hooded sweatshirt, ash gray, L. Women's hooded sweatshirt, slightly waist-high, 80% cotton and 20% polyester, 240gm / m2 cotton sweatshirt. Hooded sweatshirt, stylish, sleeveless and hooded sweatshirt. Suitable hoods in colored hooded sweatshirt. Branding: DTG, screen printing, flex, flock, embroidery